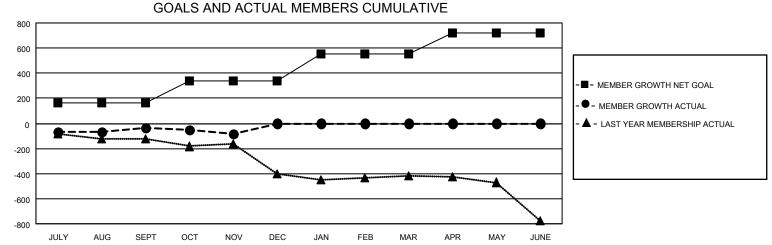

## GMT MONTHLY MEMBERSHIP PROGRESS REPORT Results as of: 11/30/2023

Multiple District 14

LOCATION: PENNSYLVANIA

GMT · OPEN

GMT CA 1

| OWIT: OF EIN  |               |             |               |                       |                        |                         | GIVIT CA I                                         |  |
|---------------|---------------|-------------|---------------|-----------------------|------------------------|-------------------------|----------------------------------------------------|--|
| Clubs         |               |             |               | Members               |                        |                         |                                                    |  |
|               | RESULTS FOR   | R 2023-2024 |               | RESULTS FOR 2023-2024 |                        |                         |                                                    |  |
| QUARTER       | NEW CLUB GOAL | NEW CLUBS   | DROPPED CLUBS | QUARTER               | BER GROWTH NET<br>GOAL | MEMBER GROWTH<br>ACTUAL | DROPPED<br>MEMBERS ACTUAI<br>(including transfers) |  |
| JULY/AUG/SEPT | 1             | 0           | 2             | JULY/AUG/SEPT         | 161                    | 357                     | 354                                                |  |
| OCT/NOV/DEC   | 6             | 0           | 0             | OCT/NOV/DEC           | 179                    | 215                     | 240                                                |  |
| JAN/FEB/MAR   | 8             | 0           | 0             | JAN/FEB/MAR           | 215                    | 0                       | 0                                                  |  |
| APR/MAY/JUNE  | 4             | 0           | 0             | APR/MAY/JUNE          | 163                    | 0                       | 0                                                  |  |