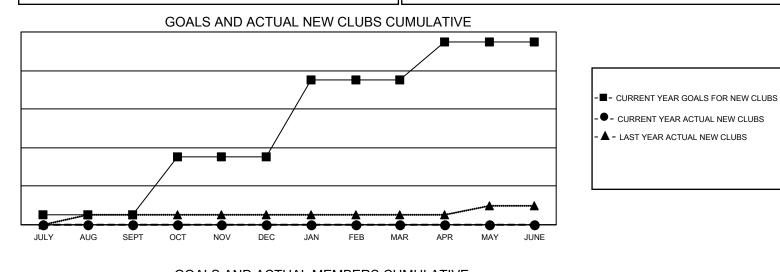

## GMT MONTHLY MEMBERSHIP PROGRESS REPORT Results as of: 11/30/2023

Multiple District 14

LOCATION: PENNSYLVANIA

GMT · OPEN

GMT CA 1

| OWIT: OF EIN  |               |             |               |                       |                        |                         | GIVIT CA I                                         |  |
|---------------|---------------|-------------|---------------|-----------------------|------------------------|-------------------------|----------------------------------------------------|--|
| Clubs         |               |             |               | Members               |                        |                         |                                                    |  |
|               | RESULTS FOR   | R 2023-2024 |               | RESULTS FOR 2023-2024 |                        |                         |                                                    |  |
| QUARTER       | NEW CLUB GOAL | NEW CLUBS   | DROPPED CLUBS | QUARTER               | BER GROWTH NET<br>GOAL | MEMBER GROWTH<br>ACTUAL | DROPPED<br>MEMBERS ACTUAI<br>(including transfers) |  |
| JULY/AUG/SEPT | 1             | 0           | 2             | JULY/AUG/SEPT         | 161                    | 357                     | 354                                                |  |
| OCT/NOV/DEC   | 6             | 0           | 0             | OCT/NOV/DEC           | 179                    | 215                     | 240                                                |  |
| JAN/FEB/MAR   | 8             | 0           | 0             | JAN/FEB/MAR           | 215                    | 0                       | 0                                                  |  |
| APR/MAY/JUNE  | 4             | 0           | 0             | APR/MAY/JUNE          | 163                    | 0                       | 0                                                  |  |